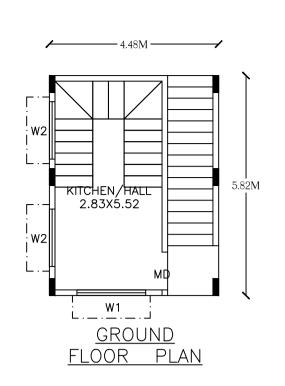

Block ·A (A)

| Block .A (A)    |                                 |                             |         |                               |                            |            |  |
|-----------------|---------------------------------|-----------------------------|---------|-------------------------------|----------------------------|------------|--|
| Floor Name      | Total Built Up<br>Area (Sq.mt.) | Deductions (Area in Sq.mt.) |         | Proposed FAR<br>Area (Sq.mt.) | Total FAR Area<br>(Sq.mt.) | Tnmt (No.) |  |
|                 | Area (Sq.mt.)                   | StairCase                   | Parking | Resi.                         | (oq.mi.)                   |            |  |
| Terrace Floor   | 12.83                           | 12.83                       | 0.00    | 0.00                          | 0.00                       | 00         |  |
| First Floor     | 26.07                           | 0.00                        | 0.00    | 26.07                         | 26.07                      | 00         |  |
| Ground Floor    | 26.07                           | 0.00                        | 0.00    | 26.07                         | 26.07                      | 01         |  |
| Stilt Floor     | 26.07                           | 0.00                        | 19.95   | 0.00                          | 6.12                       | 00         |  |
| Total:          | 91.04                           | 12.83                       | 19.95   | 52.14                         | 58.26                      | 01         |  |
| Total Number of |                                 |                             |         |                               |                            |            |  |
| Same Blocks     | 1                               |                             |         |                               |                            |            |  |
| :               |                                 |                             |         |                               |                            |            |  |
| Total:          | 91.04                           | 12.83                       | 19.95   | 52.14                         | 58.26                      | 01         |  |

UnitBUA Table for Block :A (A)

| FLOOR                | Name    | UnitBUA Type | UnitBUA Area | Carpet Area | No. of Rooms | No. of Tenement |
|----------------------|---------|--------------|--------------|-------------|--------------|-----------------|
| GROUND<br>FLOOR PLAN | SPLIT 1 | FLAT         | 52.15        | 52.15       | 1            | 1               |
| FIRST FLOOR<br>PLAN  | SPLIT 1 | FLAT         | 0.00         | 0.00        | 2            | 0               |
| Total:               | -       | -            | 52.15        | 52.15       | 3            | 1               |