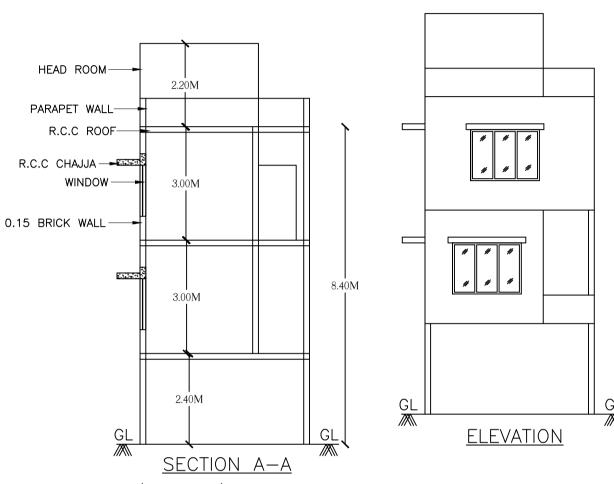

Block ·A (A)

| Block .A (A)    |                                 |                             |         |                               |                            |            |  |
|-----------------|---------------------------------|-----------------------------|---------|-------------------------------|----------------------------|------------|--|
| Floor Name      | Total Built Up<br>Area (Sq.mt.) | Deductions (Area in Sq.mt.) |         | Proposed FAR<br>Area (Sq.mt.) | Total FAR Area<br>(Sq.mt.) | Tnmt (No.) |  |
|                 | Area (Sq.mt.)                   | StairCase                   | Parking | Resi.                         | (oq.mi.)                   |            |  |
| Terrace Floor   | 12.83                           | 12.83                       | 0.00    | 0.00                          | 0.00                       | 00         |  |
| First Floor     | 26.07                           | 0.00                        | 0.00    | 26.07                         | 26.07                      | 00         |  |
| Ground Floor    | 26.07                           | 0.00                        | 0.00    | 26.07                         | 26.07                      | 01         |  |
| Stilt Floor     | 26.07                           | 0.00                        | 19.95   | 0.00                          | 6.12                       | 00         |  |
| Total:          | 91.04                           | 12.83                       | 19.95   | 52.14                         | 58.26                      | 01         |  |
| Total Number of |                                 |                             |         |                               |                            |            |  |
| Same Blocks     | 1                               |                             |         |                               |                            |            |  |
| :               |                                 |                             |         |                               |                            |            |  |
| Total:          | 91.04                           | 12.83                       | 19.95   | 52.14                         | 58.26                      | 01         |  |