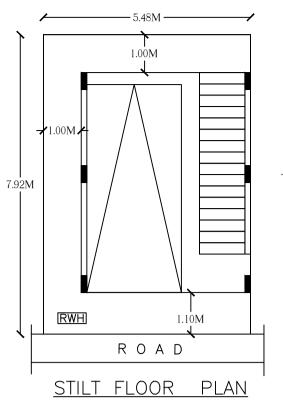

Block ·A (A)

| Block .A (A)    |                                 |                             |         |                               |                            |            |  |
|-----------------|---------------------------------|-----------------------------|---------|-------------------------------|----------------------------|------------|--|
| Floor Name      | Total Built Up<br>Area (Sq.mt.) | Deductions (Area in Sq.mt.) |         | Proposed FAR<br>Area (Sq.mt.) | Total FAR Area<br>(Sq.mt.) | Tnmt (No.) |  |
|                 | Area (Sq.mt.)                   | StairCase                   | Parking | Resi.                         | (oq.mi.)                   |            |  |
| Terrace Floor   | 12.83                           | 12.83                       | 0.00    | 0.00                          | 0.00                       | 00         |  |
| First Floor     | 26.07                           | 0.00                        | 0.00    | 26.07                         | 26.07                      | 00         |  |
| Ground Floor    | 26.07                           | 0.00                        | 0.00    | 26.07                         | 26.07                      | 01         |  |
| Stilt Floor     | 26.07                           | 0.00                        | 19.95   | 0.00                          | 6.12                       | 00         |  |
| Total:          | 91.04                           | 12.83                       | 19.95   | 52.14                         | 58.26                      | 01         |  |
| Total Number of |                                 |                             |         |                               |                            |            |  |
| Same Blocks     | 1                               |                             |         |                               |                            |            |  |
| :               |                                 |                             |         |                               |                            |            |  |
| Total:          | 91.04                           | 12.83                       | 19.95   | 52.14                         | 58.26                      | 01         |  |