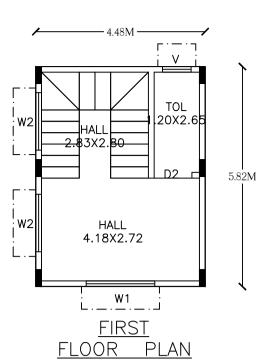

Block ·A (A)

| Block .A (A)    |                                 |                             |         |                               |                            |            |  |
|-----------------|---------------------------------|-----------------------------|---------|-------------------------------|----------------------------|------------|--|
| Floor Name      | Total Built Up<br>Area (Sq.mt.) | Deductions (Area in Sq.mt.) |         | Proposed FAR<br>Area (Sq.mt.) | Total FAR Area<br>(Sq.mt.) | Tnmt (No.) |  |
|                 | Area (Sq.mt.)                   | StairCase                   | Parking | Resi.                         | (oq.mi.)                   |            |  |
| Terrace Floor   | 12.83                           | 12.83                       | 0.00    | 0.00                          | 0.00                       | 00         |  |
| First Floor     | 26.07                           | 0.00                        | 0.00    | 26.07                         | 26.07                      | 00         |  |
| Ground Floor    | 26.07                           | 0.00                        | 0.00    | 26.07                         | 26.07                      | 01         |  |
| Stilt Floor     | 26.07                           | 0.00                        | 19.95   | 0.00                          | 6.12                       | 00         |  |
| Total:          | 91.04                           | 12.83                       | 19.95   | 52.14                         | 58.26                      | 01         |  |
| Total Number of |                                 |                             |         |                               |                            |            |  |
| Same Blocks     | 1                               |                             |         |                               |                            |            |  |
| :               |                                 |                             |         |                               |                            |            |  |
| Total:          | 91.04                           | 12.83                       | 19.95   | 52.14                         | 58.26                      | 01         |  |

UnitBUA Table for Block :A (A)

| FLOOR                | Name    | UnitBUA Type | UnitBUA Area | Carpet Area | No. of Rooms | No. of Tenement |
|----------------------|---------|--------------|--------------|-------------|--------------|-----------------|
| GROUND<br>FLOOR PLAN | SPLIT 1 | FLAT         | 52.15        | 52.15       | 1            | 1               |
| FIRST FLOOR<br>PLAN  | SPLIT 1 | FLAT         | 0.00         | 0.00        | 2            | 0               |
| Total:               | -       | -            | 52.15        | 52.15       | 3            | 1               |